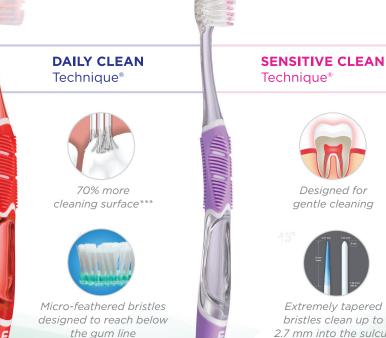

## **DEEP CLEAN** Technique®

Over 400% deeper reach\*\*

Extremely tapered bristles clean up to 2.7 mm into the sulcus

2.7 mm into the sulcus

\*CDHA Survey, May 2022 \*\*Data on file (DOF-0009) \*\*\* Data on file (DOF-0024) Quad-Grip® handle Available on all Technique® Toothbrushe